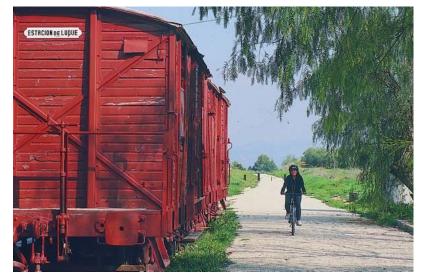

The Olive Greenways (Vía Verde del Aceite) is located in Andalusia
 Region (South of Spain), along an old railways infraestructure

It has 128 km and crosses two provinces: Córdoba and Jaén, and 14

municipalities

Vía Verde del Aceite, 128 km (Jaén – Puente Genil)

The Subbética Cycle tourist Center is conceived as the place of customer service of the Vía Verde del Aceite: Hikers, bikers, runners, camping car, tourists, etc ...,