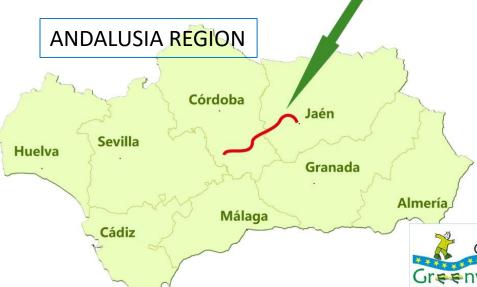

The Olive Greenways (Vía Verde del Aceite) is located in Andalusia
 Region (South of Spain), along an old railways infraestructure

It has 128 km and crosses two provinces: Córdoba and Jaén, and 14

municipalities

**SPAIN** 

Co-funded by the COSME programme of the European Union

For many years, until 2016, the Vía Verde del Aceite was formed by 4

different sections managed and promoted by 4 autonomous public

entities