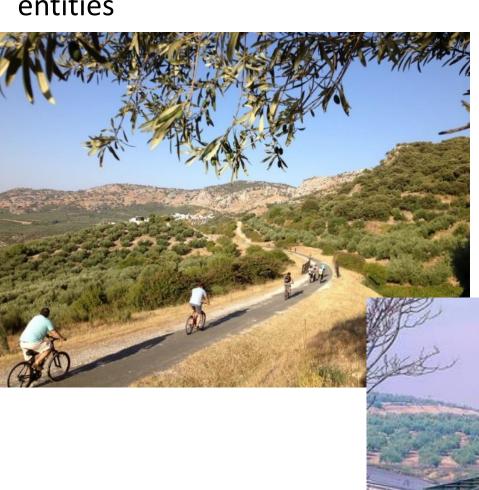

Vía Verde del Aceite, 128 km (Jaén – Puente Genil)

The Subbética Cycle tourist Center is conceived as the place of customer service of the Vía Verde del Aceite: Hikers, bikers, runners, camping car, tourists, etc ...,

Take advantage of the opportunities offered by the Subbética Natural Park (Geopark), cultural, heritage and gastronomic of the region Subbética