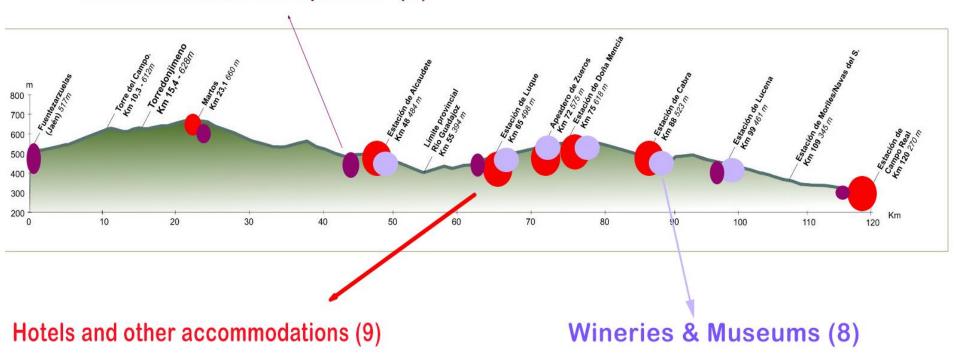

Vía Verde del Aceite, 128 km (Jaén – Puente Genil)

The Subbética Cycle tourist Center is conceived as the place of customer service of the Vía Verde del Aceite: Hikers, bikers, runners, camping car, tourists, etc ...,

#### Summary of alliances in the Vía Verde del Aceite

#### Others tourist companies (5)