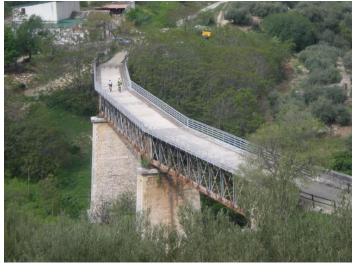

After the Greenways Outdoor kick off meeting the local authorities seams ready to discuss about a common name and promotion of the

greenway.

New message: This spectacular viaduct just in the middle of the Vía Verde del Aceite doesn't separate two provinces, but it joines them !!