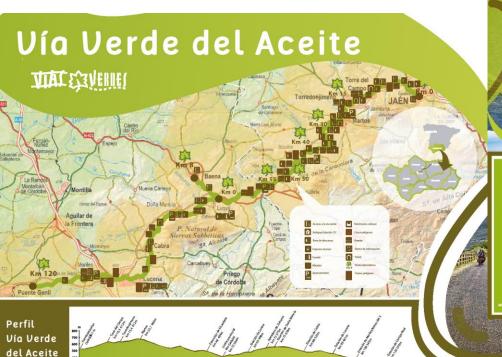

The Olive Greenways (Vía Verde del Aceite) is located in Andalusia
 Region (South of Spain), along an old railways infraestructure

It has 128 km and crosses two provinces: Córdoba and Jaén, and 14

municipalities

4 different names for each section, ...and promoting only their own territory:

- Vía Verde Aceite, 55 km

- Vía Verde Subbética, 57 km

- Vía Verde Guadajoz-Subbética, 8 km

- Vía Verde Campiña Sur, 8 km

The necessity of unification of the greenway with a common name and promotion strategy has been transmitted to local authorities for

Co-funded by the COSME programme of the European Union A brochure for the total length of "Vía Verde del Aceite" will be printed

in October (10.000 copies)

A picture of "Vía Verde del Aceite" was used in the brochure of the Fiets&Wandelbeurs (Utrecht, Feb. 2016)