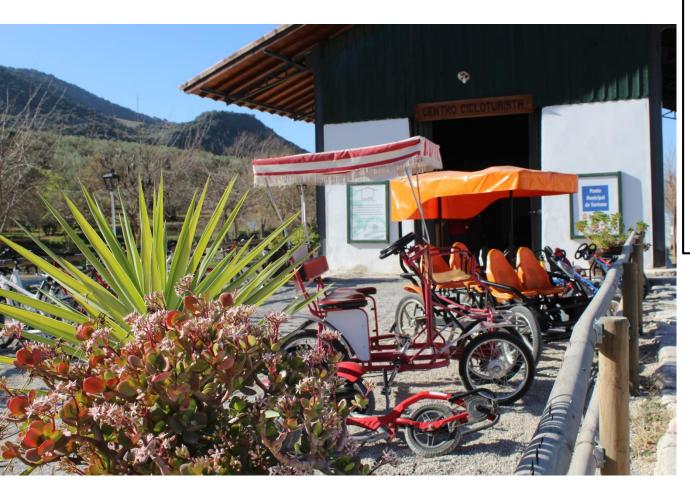

Centro Cicloturista Subbética
info@centrocicloturistasubbética.com

Vía Verde del Aceite, 128 km (Jaén – Puente Genil)

The Subbética Cycle tourist Center is conceived as the place of customer service of the Vía Verde del Aceite: Hikers, bikers, runners, camping car, tourists, etc ...,