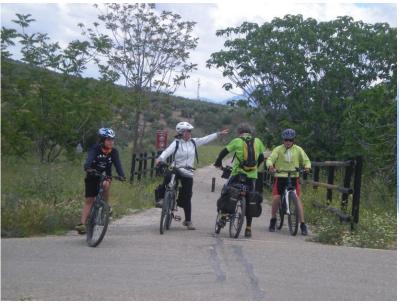

The Olive Greenways (Vía Verde del Aceite) is located in Andalusia
 Region (South of Spain), along an old railways infraestructure

It has 128 km and crosses two provinces: Córdoba and Jaén, and 14

municipalities

4 different names for each section, ...and promoting only their own territory:

- Vía Verde Aceite, 55 km

- Vía Verde Subbética, 57 km

- Vía Verde Guadajoz-Subbética, 8 km

- Vía Verde Campiña Sur, 8 km

The necessity of unification of the greenway with a common name and promotion strategy has been transmitted to local authorities for