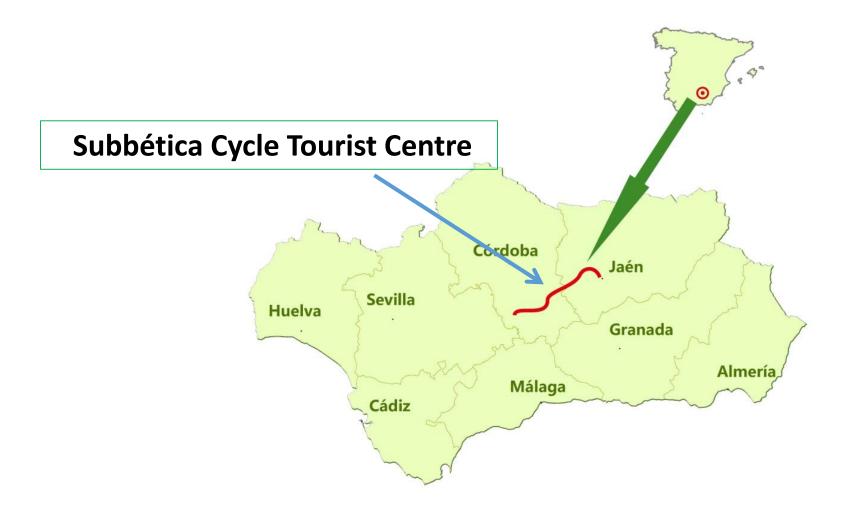

The Olive Greenways (Vía Verde del Aceite) is located in Andalusia
 Region (South of Spain), along an old railways infraestructure

It has 128 km and crosses two provinces: Córdoba and Jaén, and 14

municipalities

Centro Cicloturista Subbética
info@centrocicloturistasubbética.com

Vía Verde del Aceite, 128 km (Jaén – Puente Genil)

The Subbética Cycle tourist Center is conceived as the place of customer service of the Vía Verde del Aceite: Hikers, bikers, runners, camping car, tourists, etc ...,