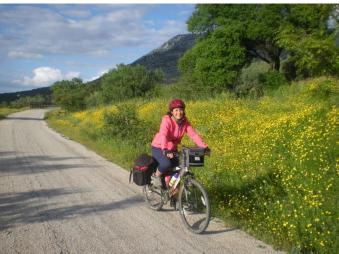

The Olive Greenways (Vía Verde del Aceite) is located in Andalusia
 Region (South of Spain), along an old railways infraestructure

It has 128 km and crosses two provinces: Córdoba and Jaén, and 14

municipalities

Vía Verde del Aceite, 128 km (Jaén – Puente Genil)

The Subbética Cycle tourist Center is conceived as the place of customer service of the Vía Verde del Aceite: Hikers, bikers, runners, camping car, tourists, etc ...,