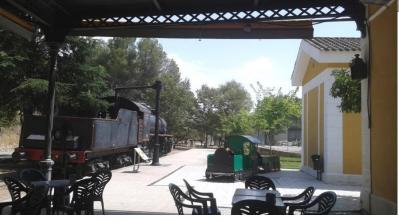

The Olive Greenways (Vía Verde del Aceite) is located in Andalusia
 Region (South of Spain), along an old railways infraestructure

It has 128 km and crosses two provinces: Córdoba and Jaén, and 14

municipalities

Vía Verde del Aceite, 128 km (Jaén – Puente Genil)

The Subbética Cycle tourist Center is conceived as the place of customer service of the Vía Verde del Aceite: Hikers, bikers, runners, camping car, tourists, etc ...,