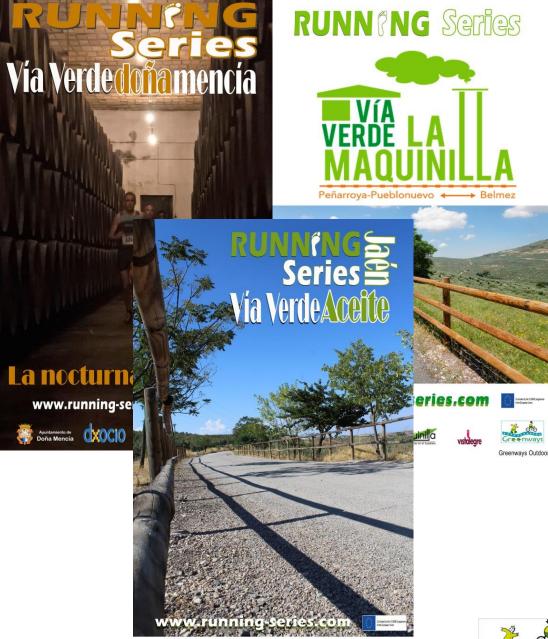

# RUNNING Series

Greenway Bike Festival Doña Mencia, with an important institutional support and the business community

Presentation UNIBIKE with Turismo Andaluz

Running Series in Greenways: Doña Mencia and Jaén (Olive Greenway)