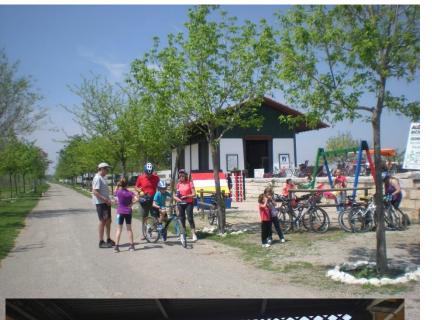

Vía Verde del Aceite, 128 km (Jaén – Puente Genil)

The Subbética Cycle tourist Center is conceived as the place of customer service of the Vía Verde del Aceite: Hikers, bikers, runners, camping car, tourists, etc ...,