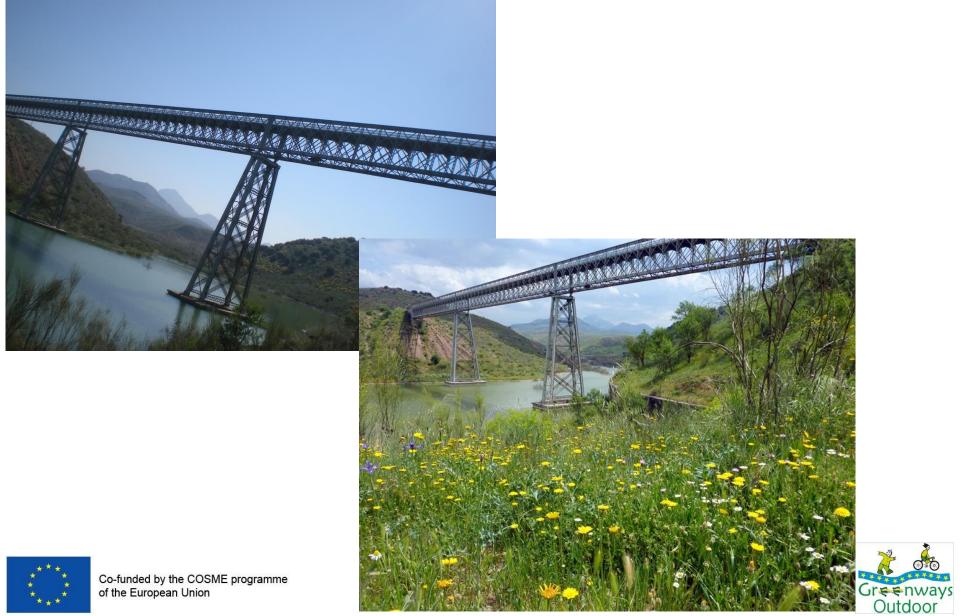

The Olive Greenways (Vía Verde del Aceite) is located in Andalusia
 Region (South of Spain), along an old railways infraestructure

It has 128 km and crosses two provinces: Córdoba and Jaén, and 14

municipalities

After the Greenways Outdoor kick off meeting the local authorities seams ready to discuss about a common name and promotion of the

greenway.

New message: This spectacular viaduct just in the middle of the Vía Verde del Aceite doesn't separate two provinces, but it joines them !!