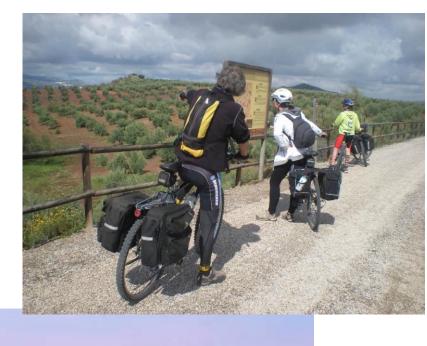

# Olive Greenway: Vía Verde del Aceite

From 2002, Dxocio offers sports management and animation, developing a line of active and cultural tourism from 2012, Subbética bike's friends.

The result of their participation in the Greenways Outdoor, generate a new concept: Subbética cycle tourist centre

Vía Verde del Aceite, 128 km (Jaén – Puente Genil)

The Subbética Cycle tourist Center is conceived as the place of customer service of the Vía Verde del Aceite: Hikers, bikers, runners, camping car, tourists, etc ...,