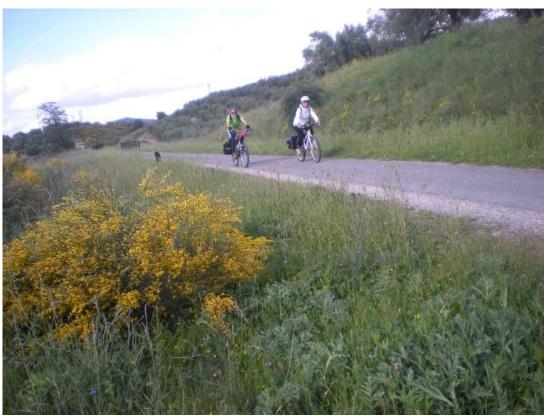

The Olive Greenways (Vía Verde del Aceite) is located in Andalusia
 Region (South of Spain), along an old railways infraestructure

It has 128 km and crosses two provinces: Córdoba and Jaén, and 14

municipalities

Vía Verde del Aceite, 128 km (Jaén – Puente Genil)

The Subbética Cycle tourist Center is conceived as the place of customer service of the Vía Verde del Aceite: Hikers, bikers, runners, camping car, tourists, etc ...,