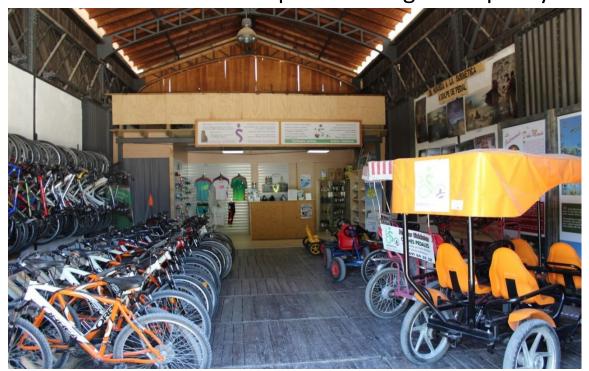

- Team of 3 people with temporary contracts according to workload
- 700 bicycles and 1200 pedal cars rented in 2015
- 14% increase over 2014
- Increase 21% (January-October 2016)
- October to November and February to April period of high occupancy

Vía Verde del Aceite, 128 km (Jaén – Puente Genil)

The Subbética Cycle tourist Center is conceived as the place of customer service of the Vía Verde del Aceite: Hikers, bikers, runners, camping car, tourists, etc ...,