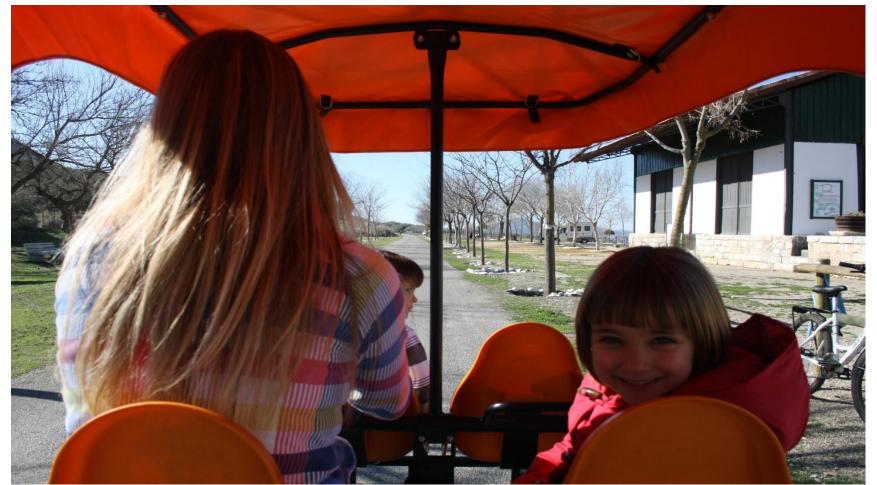

- Team of 3 people with temporary contracts according to workload
- 700 bicycles and 1200 pedal cars rented in 2015
- 14% increase over 2014
- Increase 21% (January-October 2016)
- October to November and February to April period of high occupancy

Vía Verde del Aceite, 128 km (Jaén – Puente Genil)

The Subbética Cycle tourist Center is conceived as the place of customer service of the Vía Verde del Aceite: Hikers, bikers, runners, camping car, tourists, etc ...,