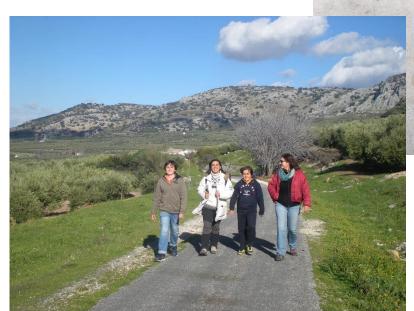

The Olive Greenways (Vía Verde del Aceite) is located in Andalusia
 Region (South of Spain), along an old railways infraestructure

It has 128 km and crosses two provinces: Córdoba and Jaén, and 14

municipalities