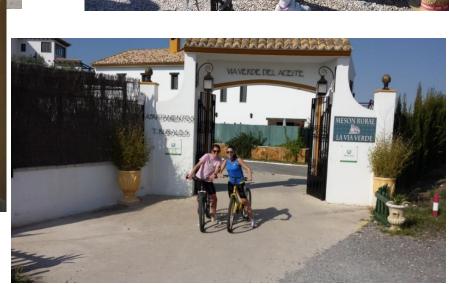

The presentation of the Greenways Outdoor Project for stakeholders and press, in coincidence with the kick-off meeting of the Project, on July 2015 in a village of the **Vía Verde del Aceite**, promoted a change...

After the Greenways Outdoor kick off meeting the local authorities seams ready to discuss about a common name and promotion of the

greenway.

New message: This spectacular viaduct just in the middle of the Vía Verde del Aceite doesn't separate two provinces, but it joines them !!