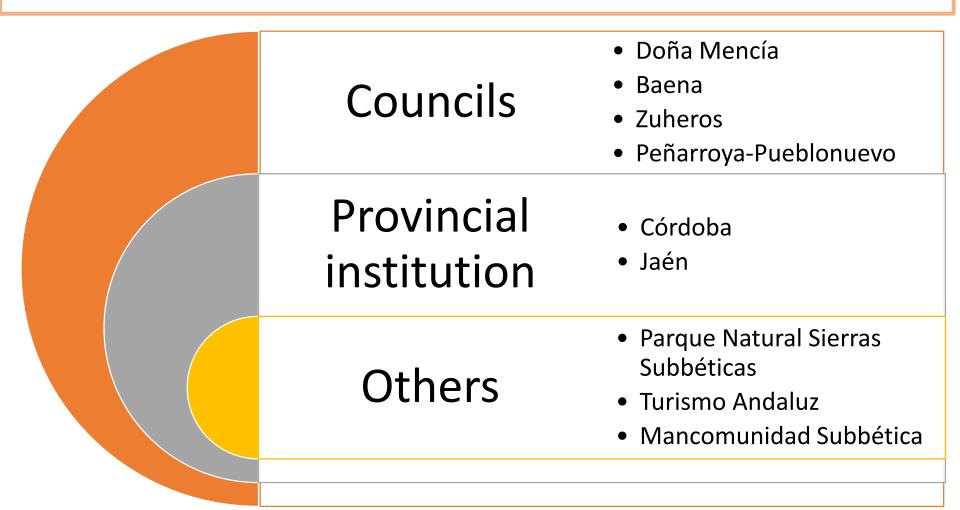

#### The "Vía Verde del Aceite Association" is now in process to be created:

- √ 14 municipalities
- ✓ 2 provinces
- ✓ Private association of touristic entrepreneurs (SME)

and the second second

26/09/2016

A Greenways Outdoor partner (Dxocio) is leading the creation of the **Entrepreneurs Association of the Vía Verde del Aceite**, a private

association of SMEs

#### Greenways Outdoor has expanded our collaboration agreements **public –private**

#### Summary of alliances in the Vía Verde del Aceite