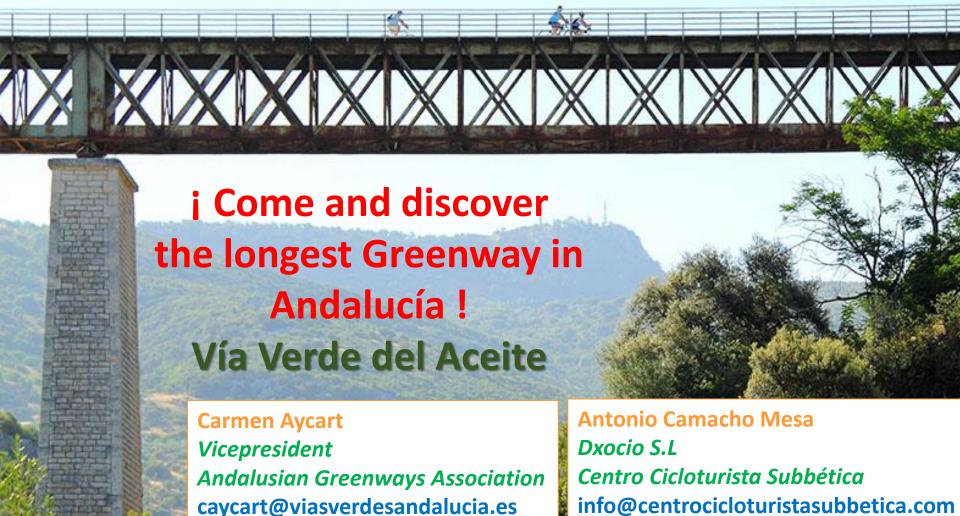

#### **CYCLING FOR ALL:**

Developing successful cycle tourism products for everyone Vienna, 14 October 2016

Creating tourism product in the Olive Greenway (Vía Verde del Aceite)

Carmen Aycart
Vicepresident
Andalusian Greenways Association
caycart@viasverdesandalucia.es

The Olive Greenways (Vía Verde del Aceite) is located in Andalusia
 Region (South of Spain), along an old railways infraestructure

It has 128 km and crosses two provinces: Córdoba and Jaén, and 14

municipalities

#### **CYCLING FOR ALL:**

Developing successful cycle tourism products for everyone

Vienna, 14 October 2016

Creating tourism product in the Olive Greenway (Vía Verde del Aceite)

Antonio Camacho Mesa

Dxocio S.L

Centro Cicloturista Subbética
info@centrocicloturistasubbética.com